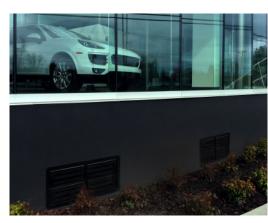

## **SUMMARY**

LRS Architects were able to meet opening requirements for the FEMA floodway with minimal visual impact to the high-end Porsche style and aesthetic. Other products just didn't meet the look and needs of this project, and LRS Architects found that custom black SMART VENTS were the singular product that worked well with the CMU wall construction.

## SOLUTION

**TYPE** - Wet Floodproofing PRODUCTS - (27) Dual-Function Multi-Frame SMART VENTS powder coat painted black FLOOD PROTECTION - 26,000 sq. ft.

## **PROJECT LOCATION**

13875 SW. Tialatin Valley Hwy. Beaverton, OR 97005

Sunset Porsche

27 Dual-Function Multi-Frames Surround Building